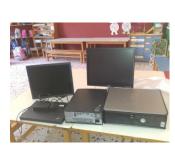

The SC "HERMES P.C." proceeded in the donation of 17 complete set of computers and 3 netbooks at the NGO Association of Volunteers "The Wall of Kindness" at the Prefecture of Drama aiming to the access of students from socially vulnerable groups to distance education, due to the COVID-19 pandemic. Moreover, 3 desktops, 5 monitors and 1 laptop were donated to the 8th Elementary School of N. Philadelphia, as well as 2 desktops, 2 monitors and 1 laptop to the 5th Kindergarten of N. Philadelphia to enhance the educational activities of the teachers. Finally, 2 desktops, 2 monitors and 2 laptops were donated to the General Hospital of Didimotiho for the needs of the hospital.

The *SC "ECORESET SA"* proceeded in the donation of 1 monitor, 8 computer's peripherals, 4 cordless phones and 3 cameras for the needs of the Environment & Civil Protection Department of Municipality of Aspropyrgos, as well as καθώς και 1 monitoring system consisting by 1 recorder, 4 cameras and 5 photocell light sensors, and 2 cameras for the needs of the NGO "ANIMAID – ANIMAL. Moreover, 6 complete set of computers were donated to the 8<sup>th</sup> Elementary School of N. Philadelphia for the educational needs of students.