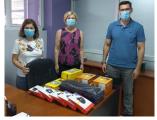

The SC "HERMES P.C." proceeded in the donation of 17 complete set of computers and 3 netbooks at the NGO Association of Volunteers "The Wall of Kindness" at the Prefecture of Drama aiming to the access of students from socially vulnerable groups to distance education, due to the COVID-19 pandemic. Moreover, 3 desktops, 5 monitors and 1 laptop were donated to the 8th Elementary School of N. Philadelphia, as well as 2 desktops, 2 monitors and 1 laptop to the 5th Kindergarten of N. Philadelphia to enhance the educational activities of the teachers. Finally, 2 desktops, 2 monitors and 2 laptops were donated to the General Hospital of Didimotiho for the needs of the hospital.