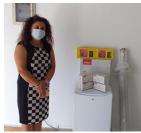

The *SC "ECORESET SA"* proceeded in the donation of 1 monitor, 8 computer's peripherals, 4 cordless phones and 3 cameras for the needs of the Environment & Civil Protection Department of Municipality of Aspropyrgos, as well as καθώς και 1 monitoring system consisting by 1 recorder, 4 cameras and 5 photocell light sensors, and 2 cameras for the needs of the NGO "ANIMAID – ANIMAL. Moreover, 6 complete set of computers were donated to the 8<sup>th</sup> Elementary School of N. Philadelphia for the educational needs of students.