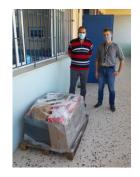

The SC "HERMES P.C." proceeded in the donation of 17 complete set of computers and 3 netbooks at the NGO Association of Volunteers "The Wall of Kindness" at the Prefecture of Drama aiming to the access of students from socially vulnerable groups to distance education, due to the COVID-19 pandemic. Moreover, 3 desktops, 5 monitors and 1 laptop were donated to the 8th Elementary School of N. Philadelphia, as well as 2 desktops, 2 monitors and 1 laptop to the 5th Kindergarten of N. Philadelphia to enhance the educational activities of the teachers. Finally, 2 desktops, 2 monitors and 2 laptops were donated to the General Hospital of Didimotiho for the needs of the hospital.

The *SC "ECORESET SA"* proceeded in the donation of 1 monitor, 8 computer's peripherals, 4 cordless phones and 3 cameras for the needs of the Environment & Civil Protection Department of Municipality of Aspropyrgos, as well as καθώς και 1 monitoring system consisting by 1 recorder, 4 cameras and 5 photocell light sensors, and 2 cameras for the needs of the NGO "ANIMAID – ANIMAL. Moreover, 6 complete set of computers were donated to the 8<sup>th</sup> Elementary School of N. Philadelphia for the educational needs of students.