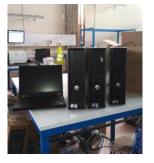

The SC "HERMES P.C." proceeded in the donation of 17 complete set of computers and 3 netbooks at the NGO Association of Volunteers "The Wall of Kindness" at the Prefecture of Drama aiming to the access of students from socially vulnerable groups to distance education, due to the COVID-19 pandemic. Moreover, 3 desktops, 5 monitors and 1 laptop were donated to the 8th Elementary School of N. Philadelphia, as well as 2 desktops, 2 monitors and 1 laptop to the 5th Kindergarten of N. Philadelphia to enhance the educational activities of the teachers. Finally, 2 desktops, 2 monitors and 2 laptops were donated to the General Hospital of Didimotiho for the needs of the hospital.

The *SC "ECORESET SA"* proceeded in the donation of 1 monitor, 8 computer's peripherals, 4 cordless phones and 3 cameras for the needs of the Environment & Civil Protection Department of Municipality of Aspropyrgos, as well as καθώς και 1 monitoring system consisting by 1 recorder, 4 cameras and 5 photocell light sensors, and 2 cameras for the needs of the NGO "ANIMAID – ANIMAL. Moreover, 6 complete set of computers were donated to the 8<sup>th</sup> Elementary School of N. Philadelphia for the educational needs of students.